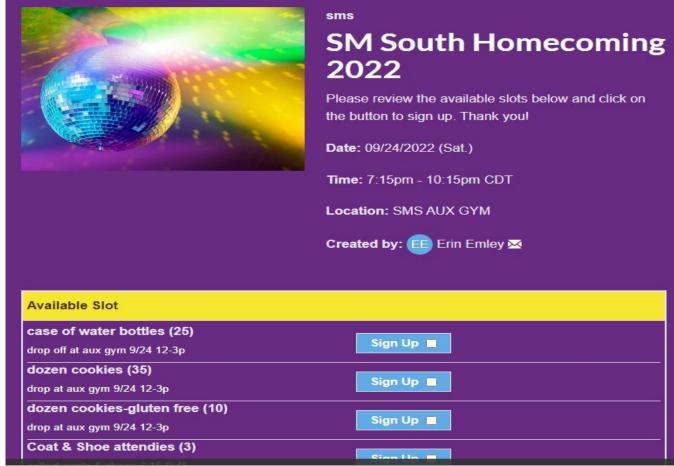

#### Saturday, September 24, 2022

| TBD     | Soccer: Boys Gold Tournament   | vs. Blue Valley Northwest @ Blue Valley Northwest |
|---------|--------------------------------|---------------------------------------------------|
| 8:00am  | Volleyball: Varsity Tournament | vs. Multiple Schools@ Louisburg High School       |
| 10:00am | Gymnastics: Varsity League     | vs. Multiple Schools@ Lawrence                    |
| 8:00pm  | Homecoming Dance               | Auxiliary Gym                                     |