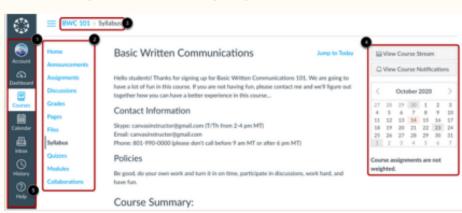

#### HOW TO NAVIGATE CANVAS AS AN OBSERVER

In Canvas, you can view your student's courses. To access your student's course, follow these steps:

1. Log into Canvas or open the app on your phone.

2. In Global Navigation, click the Courses link, then click the name of the course.
This is what you should see when you open the course:

Here are some of the features that will help you navigate Canvas:

- Global Navigation: helps you get to where you want to go across all of your Canvas courses.
- <u>Course Navigation</u>: helps you get to where you want to go within your student's course(s).
- <u>Sidebar:</u> will be mostly empty for Observers. Depending on the page you are visiting, your student's upcoming assignments and events may be displayed.
- Help link: is very important. To ask for assistance from your student's teacher or the Canvas Support Team, click the Help link.