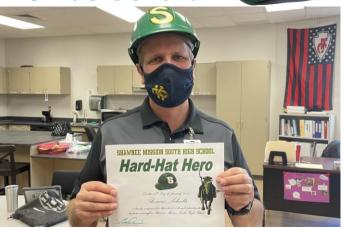

### **Hard-Hat Hero**

Staff member of the week

Thomas Schultz serves as a post high paraprofessional and he was nominated by his colleagues: "Tom is new this year to post high and he has been invaluable to us and the students. He is here every single day, bright and early, always with a great attitude and with kind and encouraging words for everyone. The students adore Tom, and we all enjoy his humor and his stories. Although this school year has been tough and his work is challenging, you will never ever hear him say anything negative or complain. He is here for the students and will do whatever they need to help them grow and be successful."

Email Dr. Dain to nominate a South staff member for the Hard Hat Hero Award