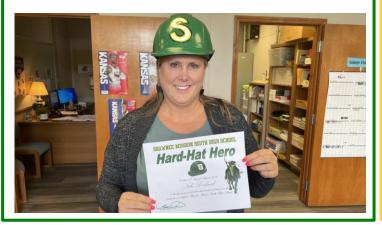

### **Hard-Hat Hero**

Staff member of the week Niki Dosland

Follow Dr. Dain on Twitter@SMSouthTDain Instagram@SMSouthTDain

Niki Dosland serves as our lead Counselor at South, and, in addition to her counseling responsibilities, she leads our LINK Crew student team in welcoming students to school and supporting their journey throughout the year. Ms. Dosland works closely with her assigned students, ensuring they are enrolled in classes that best meet their needs. She takes on the challenges of creating a schedule for all students, and often spends time beyond the school day to make adjustments that meet both student and teacher needs. Our freshman are welcomed to South through the efforts of our LINK Crew, under her supervision. Thanks to Ms. Dosland's guidance, our upperclassmen are ready to build effective relationships with students who are new to South. Ms. Dosland is a tireless member of the South Family. Email Dr. Dain to nominate a South staff member for the Hard Hat Hero Award